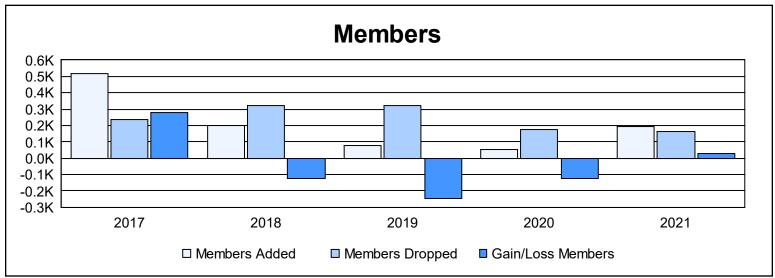

District F 4 As of June 2021 Cumulative

| Year      | New<br>Clubs | Dropped<br>Clubs | Gain/<br>Loss<br>Clubs | New<br>Members | Charter<br>Members | Reinstate<br>Members | Transfer<br>Members | Total<br>Member<br>Added | Total<br>Members<br>Dropped | Gain/<br>Loss<br>Members |
|-----------|--------------|------------------|------------------------|----------------|--------------------|----------------------|---------------------|--------------------------|-----------------------------|--------------------------|
| 2016-2017 | 0            | 0                | 0                      | 498            | 7                  | 8                    | 2                   | 515                      | 237                         | 278                      |
| 2017-2018 | 1            | 0                | 1                      | 138            | 37                 | 19                   | 8                   | 202                      | 323                         | -121                     |
| 2018-2019 | 0            | 6                | -6                     | 55             | 0                  | 18                   | 3                   | 76                       | 321                         | -245                     |
| 2019-2020 | 0            | 2                | -2                     | 37             | 3                  | 6                    | 5                   | 51                       | 175                         | -124                     |
| 2020-2021 | 3            | 1                | 2                      | 100            | 73                 | 19                   | 1                   | 193                      | 163                         | 30                       |
| Average   | 1            | 2                | -1                     | 166            | 24                 | 14                   | 4                   | 207                      | 244                         | -36                      |