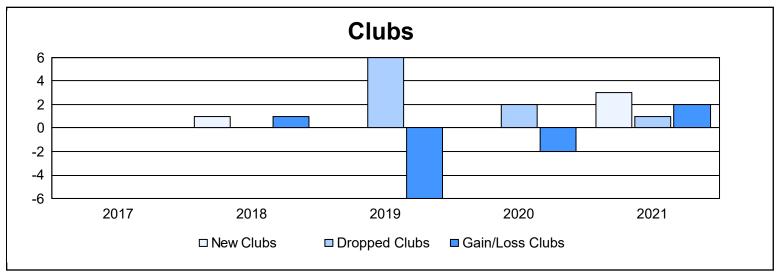

District F 4 As of June 2021 Cumulative

| Year      | New<br>Clubs | Dropped<br>Clubs | Gain/<br>Loss<br>Clubs | New<br>Members | Charter<br>Members | Reinstate<br>Members | Transfer<br>Members | Total<br>Member<br>Added | Total<br>Members<br>Dropped | Gain/<br>Loss<br>Members |
|-----------|--------------|------------------|------------------------|----------------|--------------------|----------------------|---------------------|--------------------------|-----------------------------|--------------------------|
| 2016-2017 | 0            | 0                | 0                      | 498            | 7                  | 8                    | 2                   | 515                      | 237                         | 278                      |
| 2017-2018 | 1            | 0                | 1                      | 138            | 37                 | 19                   | 8                   | 202                      | 323                         | -121                     |
| 2018-2019 | 0            | 6                | -6                     | 55             | 0                  | 18                   | 3                   | 76                       | 321                         | -245                     |
| 2019-2020 | 0            | 2                | -2                     | 37             | 3                  | 6                    | 5                   | 51                       | 175                         | -124                     |
| 2020-2021 | 3            | 1                | 2                      | 100            | 73                 | 19                   | 1                   | 193                      | 163                         | 30                       |
| Average   | 1            | 2                | -1                     | 166            | 24                 | 14                   | 4                   | 207                      | 244                         | -36                      |